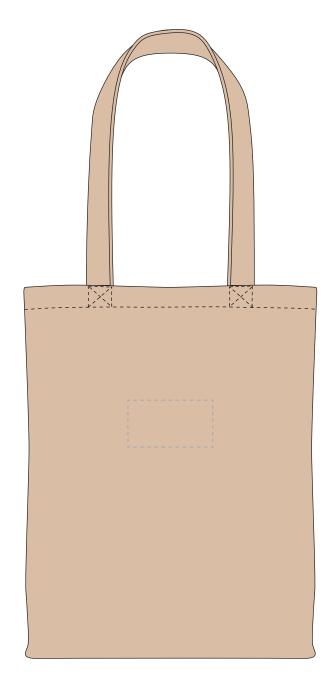

Product and Artwork Proof ROBINSON SHOPPER

Your Ref: Quantity: Product Code: QB0660
Our Ref: Version: 1 Product Colour: NATURAL

## MADERIA THREAD COLOUR

Colour 1

Colour 2

Colour 3

Colour 4

ARTWORK SCALE 25%

Product Image for visualisation - colours may vary

- The dashed line is to demonstrate print area and will not appear on your printed item
  - 1. Your order will not go in to print and production time cannot be confirmed, unless artwork has been approved via the online system.
  - 2. Once printed, artwork cannot be amended, mistakes must be rectified at visual stage.
  - 3. Claims for faulty goods will be honoured, only if the goods are returned to us. We will not issue credits/refunds for items that have been distributed. Please ensure that goods are satisfactory before distribution
  - 4. We are not responsible for delays during transit.

| ARTWORK SCALE 100%  Max embroidery area: 90mm x 50mm |  |
|------------------------------------------------------|--|
|                                                      |  |
| ,                                                    |  |
|                                                      |  |
|                                                      |  |
|                                                      |  |
|                                                      |  |
|                                                      |  |
|                                                      |  |
|                                                      |  |
|                                                      |  |
| 1                                                    |  |
|                                                      |  |